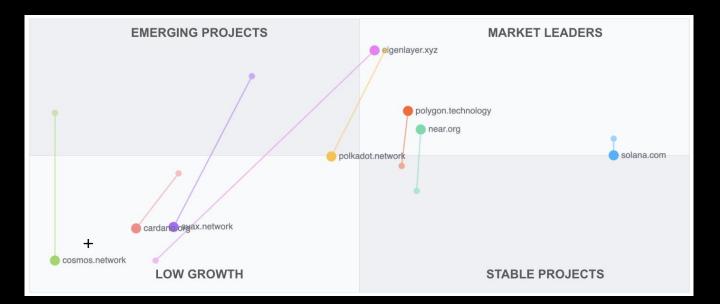

#### CURRENT MARKET: COSMOS SLOWS COMPARED TO COMPETITIVE MARKET

#### **Develop Research & Take Learnings from Growing Projects**

Competitive analysis can inform positioning, marketing outputs and effective campaigns utilised by projects emerging as market leaders.